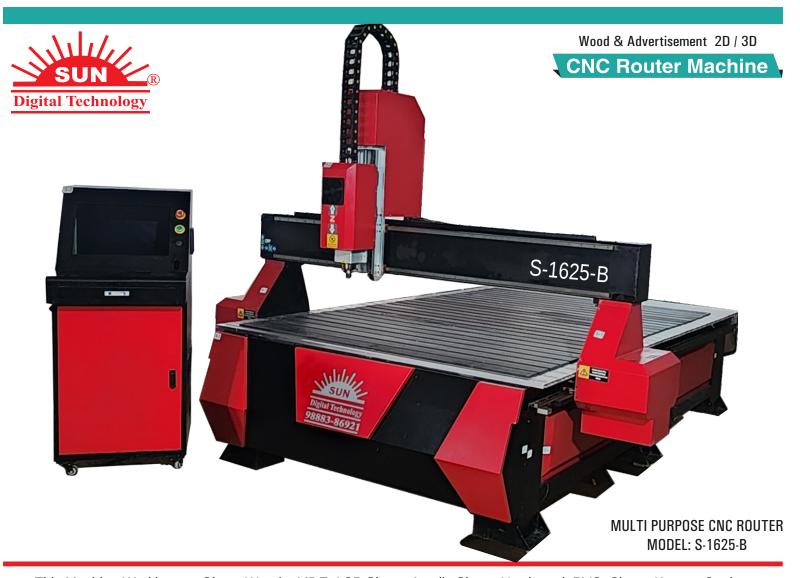

## **MULTI PURPOSE CNC ROUTER MODEL: S-1625-B**

Working Size 8 x 5.5 feet
Machine Power 6 kw or 7.5 hp

Z-Transmission Taiwan 25mm Z Ball Screw Drive with

Break System-TBI

Table Structure Cast Steel

Bed Structure T-Slot Alluminium Table with Hard PVC

Spindle Power 3.2 kw Water Cool

Spindle Speed 24000 RPM/Min Water Cooling

Max Air Move Speed 30000 MM/Min Max Working Speed 20000 MM/Min

XY-Transmission Taiwan 1.25mm Helical Rank Gear XY Axis
Guide Rail LM Guide Rail 20mm Made in Germany
Drive Stepper / AC Hybrid Servo Motor

Motor Stapper / AC Hybrid Servo
Controller Rich Auto DSP A11S
Main Switch Omron Made in Germany

Electronics Schneider & Siemens Made in Germany

Machine Accuracy <0.01 mm
Inverter Rituo & Best VDF
Program G-Code Program

Voltage 1 Phase 220AC / 3 Phases 380AC Software Artcam, Catcam, Autocut Oil Pump Manual Lubrication System

Gross Weight 1500 kg

ccessories 20 pc. Bits Spanner Full Set Adjustment Feet Screw, Full Set Spindle Nut 1 pc. 2 pc. Sensor,