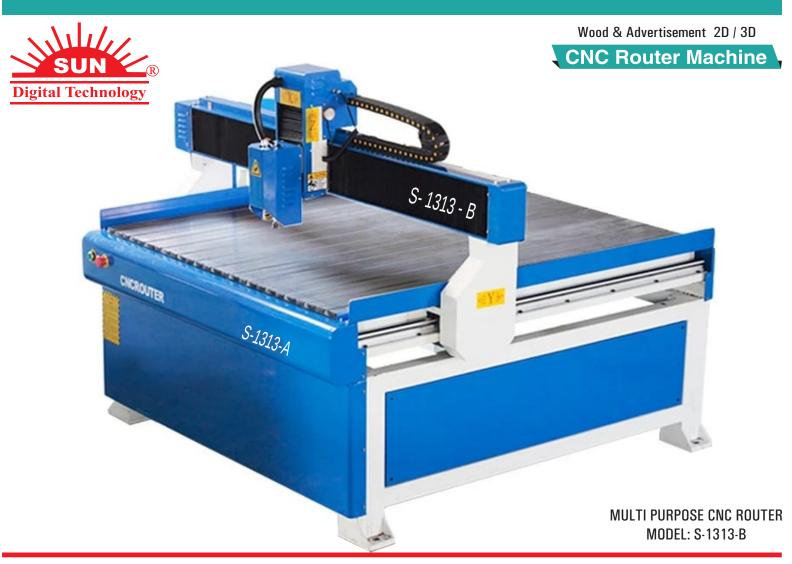

## **MULTI PURPOSE CNC ROUTER MACHINE MODEL: S-1313 B**

Working Size 4 x 4 feet
Machine Power 6 kw or 7.5 hp

Z-Transmission Taiwan 25mm Z Ball Screw Drive with

Break System-TBI

Table Structure Cast Steel

Bed Structure T-Slot Alluminium Table with Hard PVC

Spindle Power 3.2 kw Water Cool

Spindle Speed 24000 RPM/Min Water Cooling

Max Air Move Speed 30000 MM/Min
Max Working Speed 12000 MM/Min

XY-Transmission Taiwan 1.25mm Helical Rank Gear XY Axis
Guide Rail LM Guide Rail 20mm Made in Germany

Orive Stepper

Motor Stapper

Controller Rich Auto DSP A11S

Main Switch Omron Made in Germany

Electronics Schneider & Siemens Made in Germany

Machine Accuracy <0.01 mm
Inverter Rituo & Best VDF
Program G-Code Program

Voltage 1 Phase 220AC / 1 Phases 50 HZ
Software Artcam, Catcam, Autocut
Oil Pump Manual Lubrication System

Gross Weight 1500 kg

Accessories 20 pc. Bits Spanner Full Set Adjustment Feet

Screw, Full Set Spindle Nut 1 pc. 2 pc. Sensor,

2 pc. Water Pump