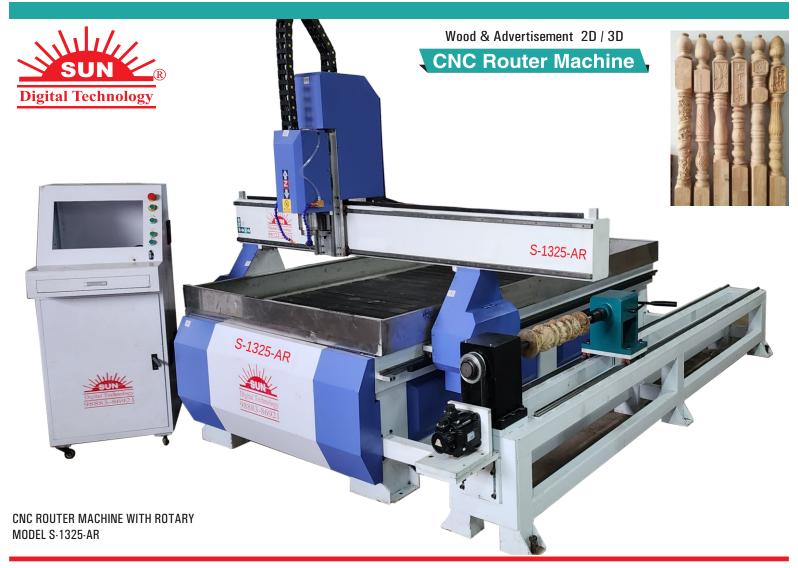

## **CNC ROUTER MACHINE WITH ROTARY MODEL: S-1325 AR**

Working Size 8 x 4 feet
Machine Power 6 kw or 12 hp

Z-Transmission Taiwan 25mm Z Ball Screw Drive with

Break System-TBI Cast Steel

Bed Structure T-Slot Aluminum Table with Hard PVC

Spindle Power 3.7 kw Air Cool HSD Taiwan
Spindle Speed Air 18000 RPM/Min

Max Air Move Speed 30000 MM/Min Max Working Speed 20000 MM/Min

XY-Transmission Taiwan 1.25mm Helical Rank Gear XY Axis
Guide Rail LM Guide Rail 20mm Made in Germany
Drive Stepper / AC Hybrid Servo Motor

Motor Stapper / AC Hybrid Servo
Controller Rich Auto DSP A11S
Main Switch Omron Made in Germany

Electronics Schneider & Siemens Made in Germany

Machine Accuracy<0.01 mm</th>InverterRituo & Best VDFProgramG-Code Program

Voltage 1 Phase 220AC / 3 Phases 380AC Software Artcam, Catcam, Autocut Oil Pump Manual Lubrication System

Gross Weight 1500 kg

Accessories 20 pc. Bits Spanner Full Set Adjustment Feet Screw, Full Set Spindle Nut 1 pc. 2 pc. Sensor